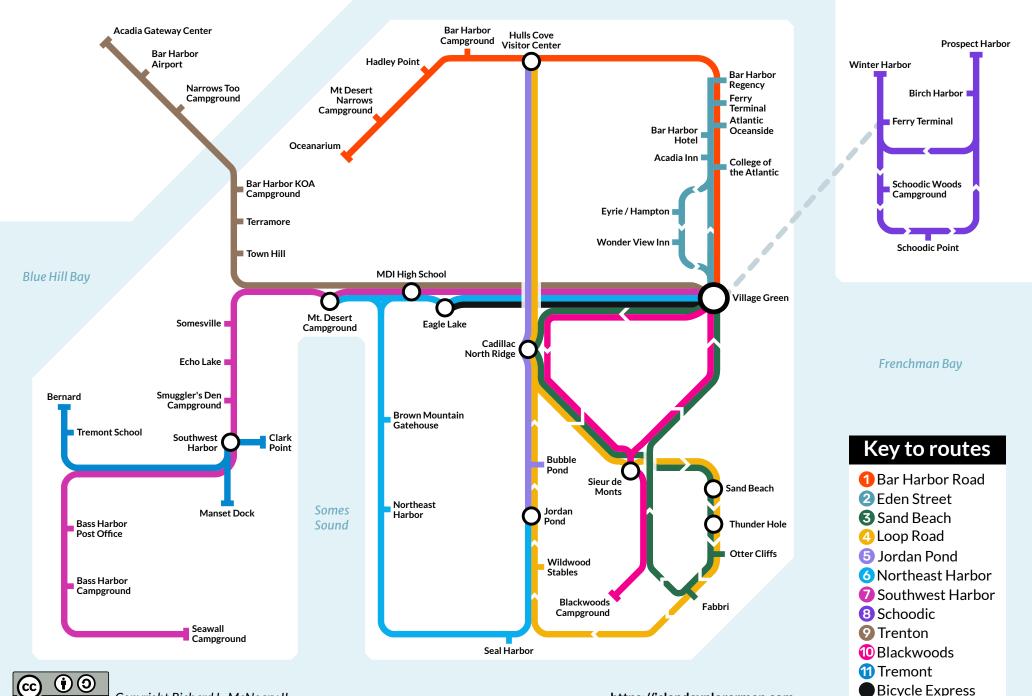

## Island Explorer route map 2024

Copyright Richard L. McNeary II

https://islandexplorermap.com

## Island Explorer route stops 2024

| Acadia Gateway<br>Center                                                                                                                                 | Р 🥱        |
|----------------------------------------------------------------------------------------------------------------------------------------------------------|------------|
| Bar Harbor Airport                                                                                                                                       | * 9        |
| Bar Harbor<br>Campground                                                                                                                                 | ▲ 1        |
| Bar Harbor KOA<br>Campground                                                                                                                             | A 9        |
| Bass Harbor<br>Campground                                                                                                                                | ▲ 7        |
| Bass Harbor<br>Post Office                                                                                                                               | ₽ 7        |
| Bernard                                                                                                                                                  | 11         |
| Blackwoods<br>Campground<br>Cadillac Mountain 🕅                                                                                                          | ▲ 10       |
|                                                                                                                                                          | <b>8</b>   |
| Brown Mountain<br>Gatehouse<br>Carriage Roads 🔥 🔊                                                                                                        | N# 6       |
| Lower Hadlock Pond<br>Norumbega Mountain<br>W Upper Hadlock Pond                                                                                         |            |
| Bubble PondCadillac MountainCarriage Roads\$\$\chi_6\$Eagle Lake\$\$\chi_7\$North Bubble\$\$\chi<7\$Pemetic Mountain\$\$\chi<7\$South Bubble\$\$\chi<7\$ |            |
| Cadillac North Ridge<br>Cadillac Mountain 🕅                                                                                                              | <b>345</b> |
| Clark Point                                                                                                                                              | זו 🚹       |
|                                                                                                                                                          |            |

Copyright Richard L. McNeary II

| Eagle Lake III 6<br>Carriage Roads A So                                                                     |
|-------------------------------------------------------------------------------------------------------------|
| Echo Lake 制作 U 《 丞 7<br>Beech Mountain 於 焰 岛<br>St. Sauveur Mountain 防                                      |
| Fabbri •lt ☑ 3                                                                                              |
| Ferry Terminal 🛛 🗮 ଃ                                                                                        |
| Hadley Point 🛛 \Lambda 🌖                                                                                    |
| Hulls Cove<br>Visitor CenterImage PImage PCarriage Roads★ ★                                                 |
| Jordan Pond 总制订工作 4956<br>Carriage Roads 永念<br>Jordan Pond 浓<br>Pemetic Mountain 浓<br>Penobscot Mountain 浓焓 |
| Manset Dock 🖷 🗂                                                                                             |
| MDI High School 679                                                                                         |
| Mt. Desert<br>Campground $\land$ 67                                                                         |
| Mt. Desert Narrows A                                                                                        |
| Narrows Too A 🖓                                                                                             |
| Northeast Harbor 🌐 🕺 🐻                                                                                      |
| Oceanarium 🛛 🔺 🚹                                                                                            |
| Otter Cliffs1/2Ocean Path1/8Gorham Mountain1/8                                                              |
| Prospect Harbor 8                                                                                           |

| Sand Beach 👘 🖓 🐔 🛐 👍                     |
|------------------------------------------|
| Great Head <i>i</i> t                    |
| The Beehive 🖄                            |
| Gorham Mountain 🛛 🦄                      |
| Ocean Path 🕅 🕅                           |
| Champlain Mountain 🛛 🕏                   |
| Schoodic Point 🗤 8                       |
| Schoodic Woods<br>Campground A 8         |
| Seal Harbor 👖 👌                          |
| Seawall Campground 🛛 🔨                   |
| Sieur de Monts 👘 🗸 👍 🕄                   |
| Abbe Museum 🏛                            |
| Champlain Mountain 🛛 🏌                   |
| Dorr Mountain 🤺                          |
| Great Meadow 🚯                           |
| Kebo Mountain 🔺<br>Nature Center 🔺       |
| Wild Gardens of Acadia 🔥                 |
| Smuggler's Den A 7                       |
| Somesville 7                             |
| Southwest Harbor 11 71                   |
| Terramore A 📀                            |
| Thunder Hole औt के∎ा 43<br>Ocean Path ਨੇ |
| Tremont School 11                        |
|                                          |
| Town Hill 🍴 😗                            |
| Wildwood Stables 🛛 🍿 👍                   |
| Pemetic Mountain 🛛 🕅                     |
| Carriage Roads 🛛 🕅 র্ক                   |
| The Triad 🕅                              |
| Day Mountain 🕅                           |
| Winter Harbor 11 8                       |

https://islandexplorermap.com